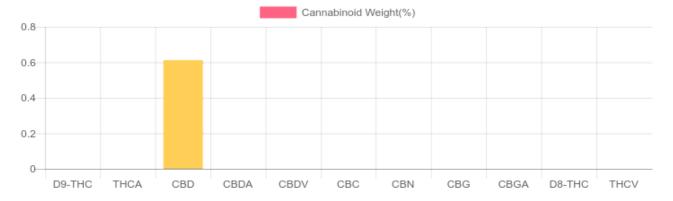

## Sample

N/D D9-THC 0.612% Total CBD

173.4 mg Cannabinoids per unit

173.4 mg CBD per unit

1 unit = 30 ml per unit x density (0.945) x Cannabinoid concentration

## Cannabinoids Test

SHIMADZU INTEGRATED UPLC-PDA

| GSL SOP 400        |        |           | UPLOADED: 06/11/2021 11:40:17 |         |
|--------------------|--------|-----------|-------------------------------|---------|
| Cannabinoids       | LOQ    | weight(%) | mg/g                          | mg/unit |
| D9-THC             | 10 PPM | N/D       | N/D                           | N/D     |
| THCA               | 10 PPM | N/D       | N/D                           | N/D     |
| CBD                | 10 PPM | 0.612%    | 6.117                         | 173.417 |
| CBDA               | 20 PPM | N/D       | N/D                           | N/D     |
| CBDV               | 20 PPM | N/D       | N/D                           | N/D     |
| CBC                | 10 PPM | N/D       | N/D                           | N/D     |
| CBN                | 10 PPM | N/D       | N/D                           | N/D     |
| CBG                | 10 PPM | N/D       | N/D                           | N/D     |
| CBGA               | 20 PPM | N/D       | N/D                           | N/D     |
| D8-THC             | 10 PPM | N/D       | N/D                           | N/D     |
| THCV               | 10 PPM | N/D       | N/D                           | N/D     |
| TOTAL D9-THC       |        | N/D       | N/D                           | N/D     |
| TOTAL CBD*         |        | 0.612%    | 6.117                         | 173.4   |
| TOTAL CANNABINOIDS |        | 0.612%    | 6.117                         | 173.4   |